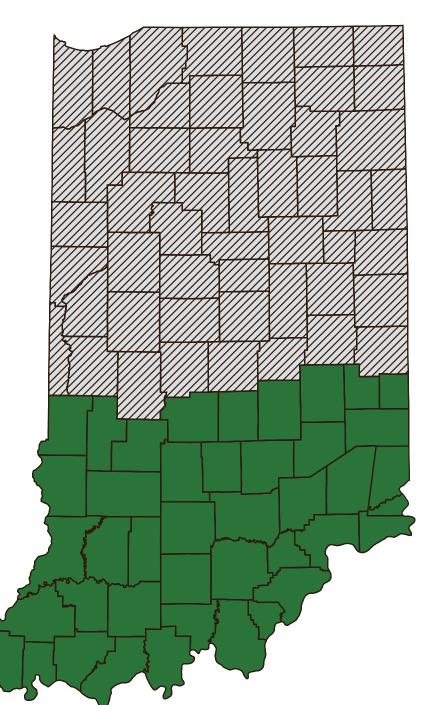

#### SOYBEAN

NFAC IRRIGATED AND NON-IRRIGATED

| EARLIEST<br>Planting date | FINAL PLANTING<br>Date |
|---------------------------|------------------------|
| 4/5                       | 6/20                   |
| 4/10                      | 6/20                   |
| 4/15                      | 6/20                   |